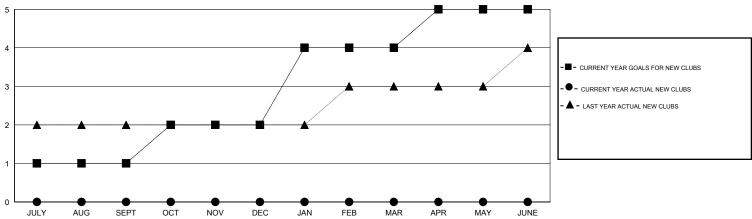

## **LOCATION INDIA**

 $\mathsf{GMT}\;\mathsf{CA}\;6$ 

| Clubs                 |                  |           |                  |                  | Members               |                    |                                     |                    |                  |
|-----------------------|------------------|-----------|------------------|------------------|-----------------------|--------------------|-------------------------------------|--------------------|------------------|
| RESULTS FOR 2016-2017 |                  |           |                  |                  | RESULTS FOR 2016-2017 |                    |                                     |                    |                  |
| QUARTER               | NEW CLUB<br>GOAL | NEW CLUBS | DROPPED<br>CLUBS | NET<br>GAIN/LOSS | QUARTER               | NEW MEMBER<br>GOAL | CHARTER AND<br>NEW MEMBERS<br>ADDED | DROPPED<br>MEMBERS | NET<br>GAIN/LOSS |
| JULY/AUG/SEPT         | 1                | 0         | 1                | -1               | JULY/AUG/SEPT         | 105                | 90                                  | 117                | -27              |
| OCT/NOV/DEC           | 1                | 0         | 0                | 0                | OCT/NOV/DEC           | 130                | 15                                  | 33                 | -18              |
| JAN/FEB/MAR           | 2                | 0         | 0                | 0                | JAN/FEB/MAR           | 210                | 0                                   | 0                  | 0                |
| APR/MAY/JUNE          | 1                | 0         | 0                | 0                | APR/MAY/JUNE          | 5                  | 0                                   | 0                  | 0                |

## GOALS AND ACTUAL NEW CLUBS CUMULATIVE

| - CURRENT YEAR GOALS FOR NEW |  |
|------------------------------|--|
| MEMDEDS                      |  |

CURRENT YEAR ACTUAL MEMBERS

- LAST YEAR ACTUAL MEMBERS