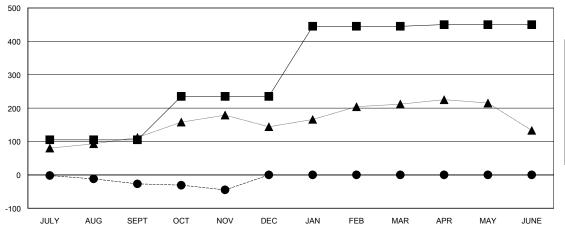

## **LOCATION INDIA**

 $\mathsf{GMT}\;\mathsf{CA}\;6$ 

| Clubs                 |                  |           |                  |                  | Members               |                    |                                     |                    |                  |
|-----------------------|------------------|-----------|------------------|------------------|-----------------------|--------------------|-------------------------------------|--------------------|------------------|
| RESULTS FOR 2016-2017 |                  |           |                  |                  | RESULTS FOR 2016-2017 |                    |                                     |                    |                  |
| QUARTER               | NEW CLUB<br>GOAL | NEW CLUBS | DROPPED<br>CLUBS | NET<br>GAIN/LOSS | QUARTER               | NEW MEMBER<br>GOAL | CHARTER AND<br>NEW MEMBERS<br>ADDED | DROPPED<br>MEMBERS | NET<br>GAIN/LOSS |
| JULY/AUG/SEPT         | 1                | 0         | 1                | -1               | JULY/AUG/SEPT         | 105                | 90                                  | 117                | -27              |
| OCT/NOV/DEC           | 1                | 0         | 0                | 0                | OCT/NOV/DEC           | 130                | 15                                  | 33                 | -18              |
| JAN/FEB/MAR           | 2                | 0         | 0                | 0                | JAN/FEB/MAR           | 210                | 0                                   | 0                  | 0                |
| APR/MAY/JUNE          | 1                | 0         | 0                | 0                | APR/MAY/JUNE          | 5                  | 0                                   | 0                  | 0                |

## GOALS AND ACTUAL NEW CLUBS CUMULATIVE

| - CURRENT YEAR GOALS FOR NEW |  |
|------------------------------|--|
| MEMDEDS                      |  |

CURRENT YEAR ACTUAL MEMBERS

- LAST YEAR ACTUAL MEMBERS